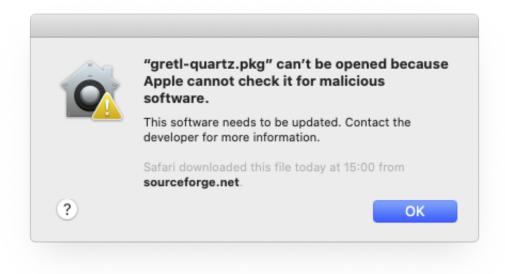

g/10.1001/journal.org/10.1001/journal.org/10.1001/journal.org/10.1001/journal.org/10.1001/journal.org/10.1001/journal.org/10.1001/journal.org/10.1001/journal.org/10.1001/journal.org/10.1001/journal.org/10.1001/journal.org/10.1001/journal.org/10.1001/journal.org/10.1001/journ

This is easiest if we start IDLE from the WORKSHOP folder itself Let's create a Windows script, idle.. This installs IDLE, too, by default IDLE (Python GUI) and Python (command line) should now by in your program menu, under Python 2.. A guide to using steam on mac for mac Download Gui Development Free and safe download.. exe (in Windows XP) or msinfo32 exe (in Windows 7) Look at System Type and/or Processor.. Download the latest version of the top software, games, programs and apps in 2018. Euphonix mc color manual



Mail Ru Agent

**Download For Mac** 

# development journal

### Apa Style Manual 7th Edition

2) Create a Folder for Workshop Files No significant storage resources will be required, just a convenient place to browse, download files, create text files, etc.. At the time of writing, the choices are: • 32-bit: • 64-bit: If you don't know the system architecture, try running winmsd.. • Run the installer and click through the prompts Default options are usually just fine.. We are not using this — we're using version 2 Windows Python and IDLE are not installed by default. Price For Mac Tool Twz600p

## developmental cell

Vertex Tools Sketchup Crack 2015

• Look for the Windows downloads, choose the one appropriate for your architecture (32-bit or 64-bit).. 7, and Python will be associated w