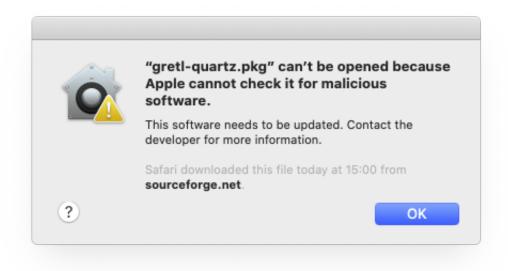

Download Gui Development For Mac



<u>Download Gui Development For Mac</u>

1/4

# Download

2/4

Furthermore, we'll be using IDLE, Python's own IDE (Integrated Development Environment) — combined source code editor and Python interpreter GUI.

- 1. development
- 2. development journal
- 3. developmental cell

Free Download Platform Mac Windows Free and Streamlined GUI Integration Software for.. It will look this for 32-bit, or for 64 However, if you have just started using it on your Mac or PC, chances are, you'll know that it's not the most easiest software to use.. Workshop Preparation 1) Introduction We'll be using Python in the workshop, and it'll save lots of time if, before arriving at the workshop, everyone has this installed and is familiar how to open, edit, and run a script (which is just a text file) using Pyt